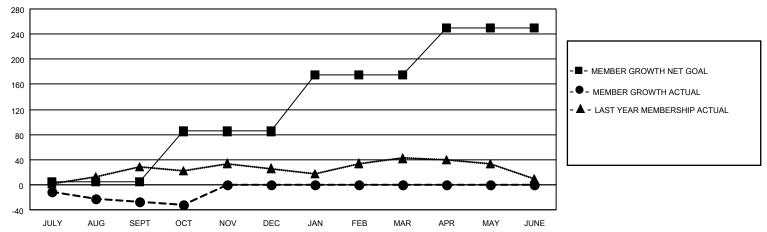

## GOALS AND ACTUAL MEMBERS CUMULATIVE

| DROPPED CLUBS: 0          |    | 12 CLUBS OF 48 ADDED 1 OR MORE | GENDER DISTRIBUTION        |                |     |
|---------------------------|----|--------------------------------|----------------------------|----------------|-----|
|                           |    | NEW MEMBERS                    | MALE                       | 1,188 (73.65%) |     |
|                           |    |                                | FEMALE                     | 425 (26.35%)   |     |
| DROPPED MEMBERS           |    |                                |                            |                |     |
| DECEASED                  | 4  | CLICK HERE FOR CUMULATIVE      | TOTAL FAMILY UNIT MEMBERS  |                | 234 |
| CLUB CANCELLED 0 OTHER 54 |    | MEMBERSHIP DATA                | FAMILY MEMBERS PAYING HALF |                | 440 |
|                           |    |                                |                            |                | 119 |
| TOTAL                     | 58 |                                |                            |                |     |

## MONTHLY MEMBERSHIP PROGRESS REPORT

LOCATION TEXAS District 2 S1 Results as of: 10/31/2020

| Clubs         |               |             |               | Members               |                        |                         |                                                    |  |
|---------------|---------------|-------------|---------------|-----------------------|------------------------|-------------------------|----------------------------------------------------|--|
|               | RESULTS FOR   | R 2020-2021 |               | RESULTS FOR 2020-2021 |                        |                         |                                                    |  |
| QUARTER       | NEW CLUB GOAL | NEW CLUBS   | DROPPED CLUBS | QUARTER MEMI          | BER GROWTH NET<br>GOAL | MEMBER GROWTH<br>ACTUAL | DROPPED<br>MEMBERS ACTUAL<br>(including transfers) |  |
| JULY/AUG/SEPT | 1             | 0           | 0             | JULY/AUG/SEPT         | 5                      | 24                      | 50                                                 |  |
| OCT/NOV/DEC   | 3             | 0           | 0             | OCT/NOV/DEC           | 80                     | 3                       | 8                                                  |  |
| JAN/FEB/MAR   | 1             | 0           | 0             | JAN/FEB/MAR           | 90                     | 0                       | 0                                                  |  |
| APR/MAY/JUNE  | 0             | 0           | 0             | APR/MAY/JUNE          | 75                     | 0                       | 0                                                  |  |