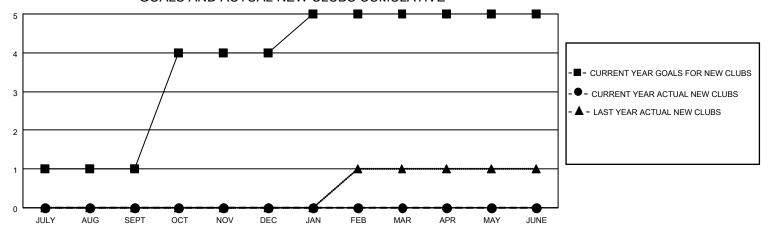

## GOALS AND ACTUAL NEW CLUBS CUMULATIVE

## MONTHLY MEMBERSHIP PROGRESS REPORT

LOCATION TEXAS District 2 S1 Results as of: 10/31/2020

| Clubs         |               |             |               | Members               |                        |                         |                                                    |  |
|---------------|---------------|-------------|---------------|-----------------------|------------------------|-------------------------|----------------------------------------------------|--|
|               | RESULTS FOR   | R 2020-2021 |               | RESULTS FOR 2020-2021 |                        |                         |                                                    |  |
| QUARTER       | NEW CLUB GOAL | NEW CLUBS   | DROPPED CLUBS | QUARTER MEMI          | BER GROWTH NET<br>GOAL | MEMBER GROWTH<br>ACTUAL | DROPPED<br>MEMBERS ACTUAL<br>(including transfers) |  |
| JULY/AUG/SEPT | 1             | 0           | 0             | JULY/AUG/SEPT         | 5                      | 24                      | 50                                                 |  |
| OCT/NOV/DEC   | 3             | 0           | 0             | OCT/NOV/DEC           | 80                     | 3                       | 8                                                  |  |
| JAN/FEB/MAR   | 1             | 0           | 0             | JAN/FEB/MAR           | 90                     | 0                       | 0                                                  |  |
| APR/MAY/JUNE  | 0             | 0           | 0             | APR/MAY/JUNE          | 75                     | 0                       | 0                                                  |  |